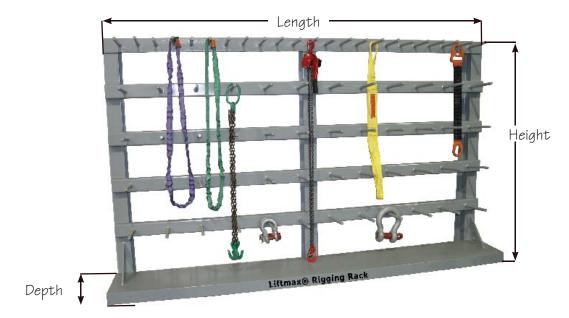

#### Model: RR - Liftmax® Rigging Rack

- Commonly used for storing slings, rigging, hoists
- Keeps rigging off the floor and organized
- Stable base, square tubing uprights, solid bar hangers
- Welded or bolted construction
- Stainless Steel data plate with individual serial numbers with RFID tracking
- Painted Gray with durable enamel paint; special finishes and custom colors available upon request, specify when ordering

| Custom Design Data:              |            |      | Contact Information:                         |
|----------------------------------|------------|------|----------------------------------------------|
| Capacity:                        | tons or II | bs.  | Name:                                        |
| Length:                          | feet & inc |      | Company                                      |
| Depth:                           | feet & inc | ches | Company:                                     |
| Height:                          | feet & inc | ches | Tel:                                         |
| Hanger Arm Length: feet & inches |            | ches | Fax:                                         |
| Finish: Painted Galvanized       | E-Mail:    |      |                                              |
|                                  | 🗆 Other:   |      | Preference of contact:                       |
| Notes:                           |            |      |                                              |
|                                  |            |      | Fax: (713) 672-9229 attn: Custom Fabrication |
|                                  |            |      | E-mail: sales@lifting.com                    |
|                                  |            |      |                                              |
|                                  |            |      |                                              |