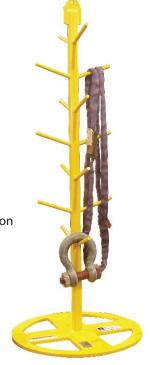

### Model: RT - Liftmax<sup>®</sup> Rigging Tree

#### Features:

- Commonly used to hang slings and rigging products
- Keeps rigging off the floor and organized
- Large diameter base, square tubing upright, solid bar hangers
- Single lifting lug located on top of vertical upright
- Stainless Steel data plate with individual serial numbers with RFID tracking
- Painted Yellow with durable enamel paint; special finishes and custom colors available upon request, specify when ordering