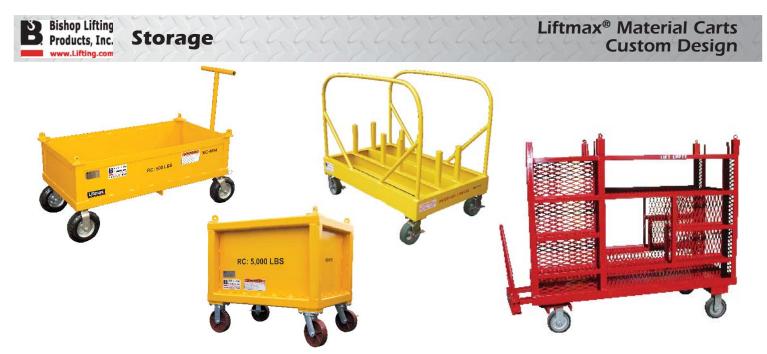

### Model: MC - Liftmax® Material Carts

#### Features:

- Commonly used for transporting materials
- Expanded metal sides, forklift pockets
- Stainless Steel data plate with individual serial numbers with RFID tracking
- Painted Yellow with durable enamel paint; special finishes and custom colors available upon request, specify when ordering
- Meets or exceeds ASME B30.20 "Below-the-Hook Lifting Devices"
- Design & Fabricated to ASME BTH-1 design standard
- Proof Tested to 125%