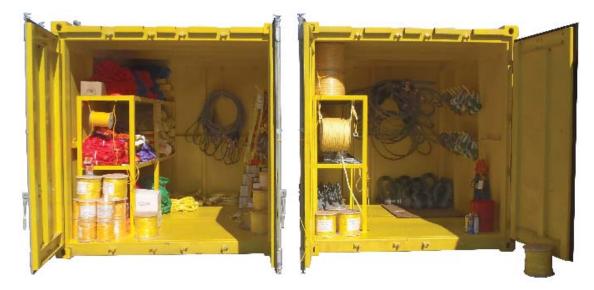

# Liftmax<sup>®</sup> Rigging Containers Custom Design

## Model: RC - Liftmax® Rigging Containers

Features:

- Commonly used to store rigging gear or oilfield parts securely and provide protection from the elements and theft ٠
- Customer specifies bins, racks, hangers, shelving, flooring .
- Lighting, power outlets, additional doors and other customizing available •
- Stainless Steel data plate with individual serial numbers with RFID tracking .
- Painted Yellow with durable enamel paint; special finishes and custom colors available upon request, specify when • ordering