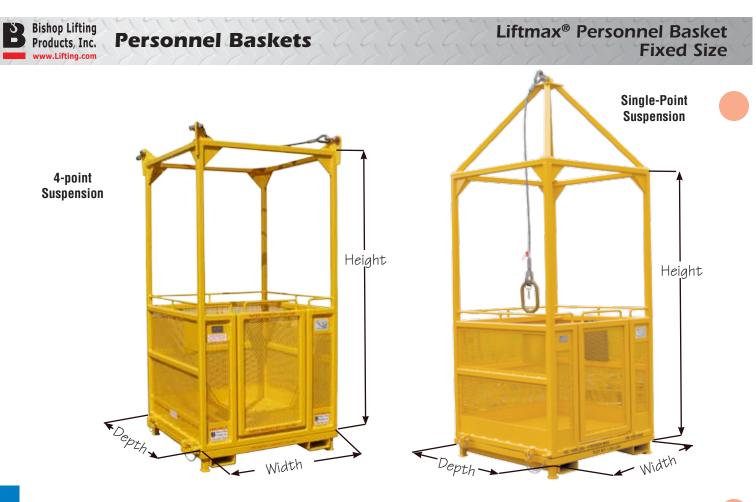

Model: PB - Liftmax<sup>®</sup> Personnel Basket PBS - Liftmax<sup>®</sup> Personnel Basket, single point suspension

## Features:

- Used for lifting personnel to perform work or for transporting personnel
- Expanded metal sides, toe plate, hand rail, lanyard pad eyes, solid non-slip floor
- Inward opening, self locking gate
- Detachable test weight included with forklift pockets
- Optional stinger, single-point attachment available
- Stainless Steel data plate with individual serial numbers with RFID tracking
- Painted Yellow with durable enamel paint
- Meets or exceeds ASME B30.23 "Personnel Lifting Systems"
- Proof Tested to 125%

| Capacity<br>(lbs.) | Model<br>Number | Working<br>Personnel<br>Capacity | Maximum<br>Personnel<br>Capacity | Length | Depth | Height | Test Weight<br>(Ibs.) |
|--------------------|-----------------|----------------------------------|----------------------------------|--------|-------|--------|-----------------------|
| 600                | PB-00030-030308 | 1                                | 2                                | 3'     | 3'    | 8'     | 750                   |
| 1000               | PB-00050-040408 | 2                                | 3                                | 4'     | 4'    | 8'     | 1,250                 |
| 1500               | PB-00075-060408 | 3                                | 5                                | 6'     | 4'    | 8'     | 1,875                 |
| 2000               | PB-00100-080408 | 4                                | 6                                | 8'     | 4'    | 8'     | 2,500                 |