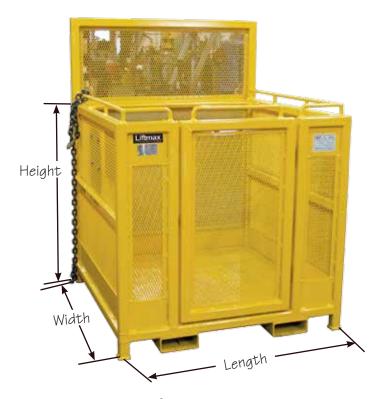

## Features:

• Used for lifting personnel with a forklift to perform work

**Personnel Baskets** 

- Inward opening self locking gate
- Expanded metal sides, toe plate, hand rail, lanyard pad eyes, solid non-slip floor
- Stainless Steel data plate with individual serial numbers with RFID tracking
- Painted Yellow with durable enamel paint
- Proof Tested to 125%

| Capacity<br>(lbs.) | Model<br>Number     | Working Person-<br>nel Capacity | Maximum Per-<br>sonnel Capacity | Length | Depth | Height |
|--------------------|---------------------|---------------------------------|---------------------------------|--------|-------|--------|
| 600                | WP-00030-<br>030308 | 1                               | 2                               | 3'     | 3'    | 4'     |
| 1000               | WP-00050-<br>040408 | 2                               | 3                               | 4'     | 4'    | 4'     |
| 1500               | WP-00075-<br>060408 | 3                               | 5                               | 6'     | 4'    | 4'     |
| 2000               | WP-00100-<br>080408 | 4                               | 6                               | 8'     | 4'    | 4'     |