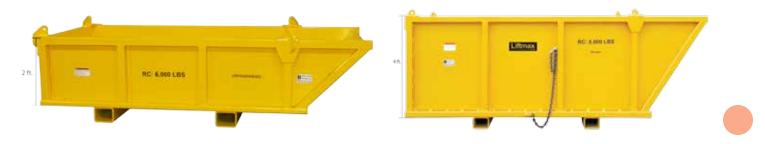

| Specifications<br>Width & Height | Bottom Length   |                 |
|----------------------------------|-----------------|-----------------|
| 1 ton model                      | 6'              | 8'              |
| 4' x 2'                          | SP-00100-060402 | SP-00100-080402 |
| Weight (approx.)                 | 1,100 lbs.      | 1,600 lbs.      |
|                                  |                 |                 |
| 2 ton model                      | 6'              | 8'              |
| 4' x 2'                          | SP-00200-060402 | SP-00200-080402 |
| Weight (approx.)                 | 1,545 lbs.      | 2,250 lbs.      |