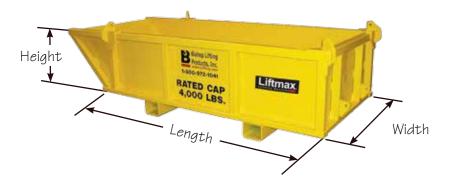

## Model: SP - Liftmax® Skip Pan

## Features:

- Steel sides with sloped end
- Forklift pockets
- Two dump lugs opposite the sloped side
- Stainless Steel data plate with individual serial numbers with RFID tracking
- Painted Yellow with durable enamel paint
- Meets or exceeds ASME B30.20 "Below-the-Hook Lifting Devices"
- Design & Fabricated to ASME BTH-1 design standard
- Proof Tested to 125%

| Specifications<br>Width & Height | Bottom Length   |                 |
|----------------------------------|-----------------|-----------------|
| 1 ton model                      | 6'              | 8'              |
| 4' x 2'                          | SP-00100-060402 | SP-00100-080402 |
| Weight (approx.)                 | 1,100 lbs.      | 1,600 lbs.      |
|                                  |                 |                 |
| 2 ton model                      | 6'              | 8'              |
| 4' x 2'                          | SP-00200-060402 | SP-00200-080402 |
| Weight (approx.)                 | 1,545 lbs.      | 2,250 lbs.      |